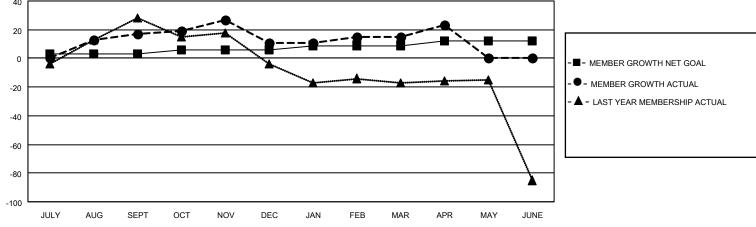

## LOCATION ILLINOIS

District 1 BK

Results as of: 4/30/2023

| Clubs                 |               |           |               | Members               |                         |                         |                                                    |
|-----------------------|---------------|-----------|---------------|-----------------------|-------------------------|-------------------------|----------------------------------------------------|
| RESULTS FOR 2022-2023 |               |           |               | RESULTS FOR 2022-2023 |                         |                         |                                                    |
| QUARTER               | NEW CLUB GOAL | NEW CLUBS | DROPPED CLUBS | QUARTER               | IBER GROWTH NET<br>GOAL | MEMBER GROWTH<br>ACTUAL | DROPPED<br>MEMBERS ACTUAL<br>(including transfers) |
| JULY/AUG/SEPT         | 0             | 0         | 0             | JULY/AUG/SEPT         | 3                       | 58                      | 34                                                 |
| OCT/NOV/DEC           | 0             | 0         | 1             | OCT/NOV/DEC           | 3                       | 43                      | 45                                                 |
| JAN/FEB/MAR           | 0             | 0         | 0             | JAN/FEB/MAR           | 3                       | 53                      | 31                                                 |
| APR/MAY/JUNE          | 0             | 0         | 1             | APR/MAY/JUNE          | 3                       | 12                      | 3                                                  |

GOALS AND ACTUAL NEW CLUBS CUMULATIVE

| DROPPED CLUBS: 2 |     | 35 CLUBS OF 60 ADDED 1 OR<br>MORE NEW MEMBERS | GENDER DISTRIBUTION       |                |  |
|------------------|-----|-----------------------------------------------|---------------------------|----------------|--|
|                  |     |                                               | MALE                      | 1,309 (74.97%) |  |
| l                |     |                                               | FEMALE                    | 437 (25.03%)   |  |
| DROPPED MEMBERS  |     |                                               | NON BINARY                | 0 (0.00%)      |  |
| DECEASED         | 22  |                                               | PREFER NOT TO ANSWER      | 0 (0.00%)      |  |
| CLUB CANCELLED   | 13  | CLICK HERE FOR CUMULATIVE                     | TOTAL FAMILY UNIT MEMBERS | s 264          |  |
| OTHER            | 78  | MEMBERSHIP DATA                               |                           |                |  |
| TOTAL            | 113 |                                               | FAMILY MEMBERS PAYING HA  | LF DUES 133    |  |
|                  |     |                                               |                           |                |  |